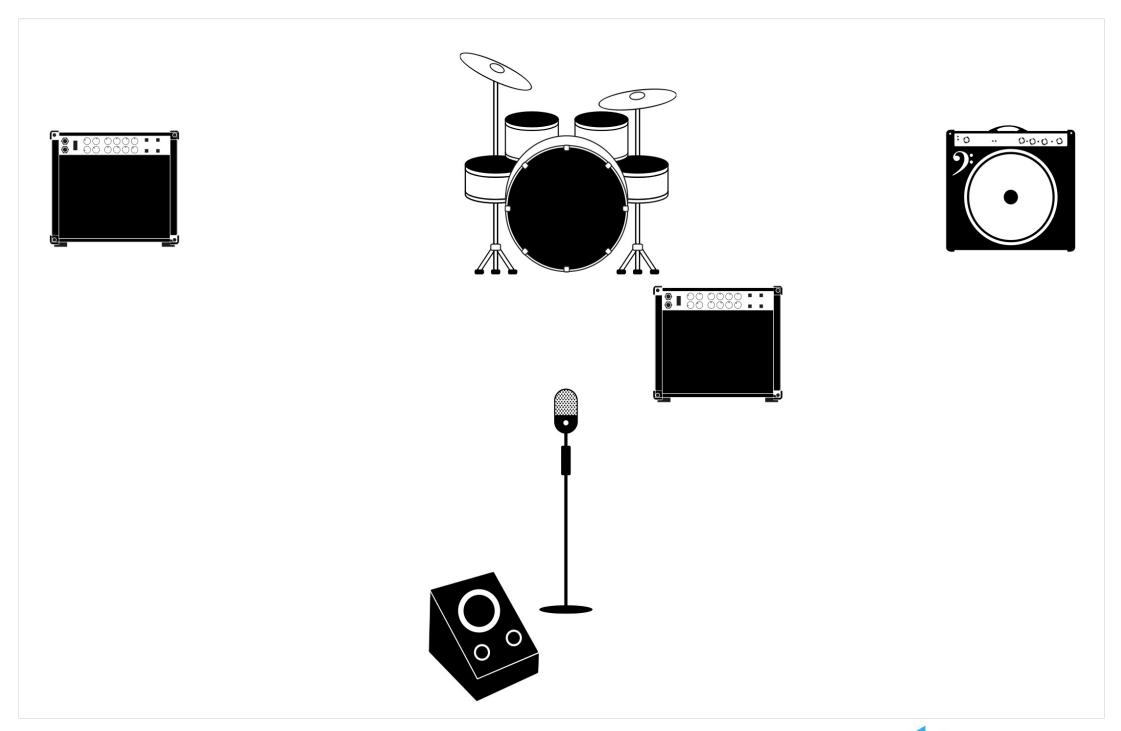

tecrider.com

| Object (Name, Brand)                                       | Effects/Settings | Comments                                           |
|------------------------------------------------------------|------------------|----------------------------------------------------|
| Drum Kit                                                   |                  | Mics provided by venue, if needed                  |
| Microphone (Lead Vocal, Shure SM57)                        |                  | Mic provided by band, boom stand provided by venue |
| Bass Combo (Bass Amp, Fender Rumble)                       |                  | DI provided by venue                               |
| Guitar Combo (Lead Guitar Amp, Fender)                     |                  | Mic and stand provided by venue, if needed         |
| Guitar Combo (Rhythm Guitar Amp,<br>Mesa/Boogie Mark 5:35) |                  | Mic and stand provided by venue, if needed         |
| Monitor (Lead Vocal monitor)                               |                  | Provided by venue                                  |